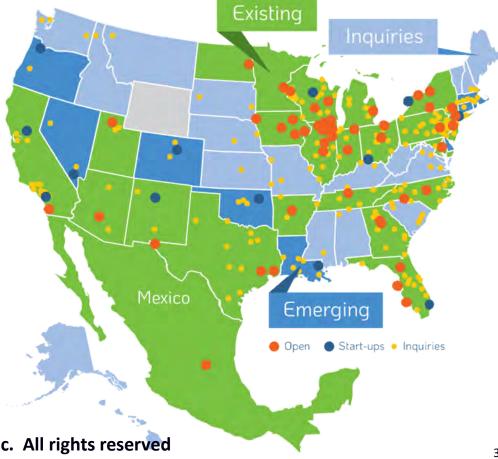

# What is GiGi's Playhouse?

An international network of brick and mortar Down Syndrome Achievement Centers.

- 48 locations in the US and Mexico
- All programs are 100% free to families
- For individuals of all ages, their families and the community