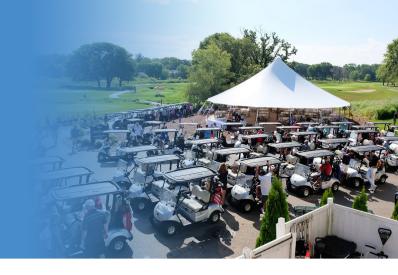

#### Go FORE It Golf Outing | Lake Windsor Country Club | August 5, 2024

- Logo on all golf carts
- Sponsor a hole sign with logo, may set up informational table with product
- Complimentary golf, lunch and drink tickets for one team (four golfers)

#### **Go FORE It Golf Outing | Lake Windsor Country Club | August 5, 2024**

- Logo on all golf carts
- Sponsor a hole sign with logo, may set up informational table with product
- Complimentary golf, lunch and drink tickets for two teams (eight golfers)

#### Go FORE It Golf Outing | Lake Windsor Country Club | August 5,2024

- Logo on all golf carts
- Sponsor a hole sign with logo, may set up informational table with product at hole
- Lunch sponsor logo on all boxed lunches
- Complimentary golf, lunch and drink tickets for two teams (eight golfers)