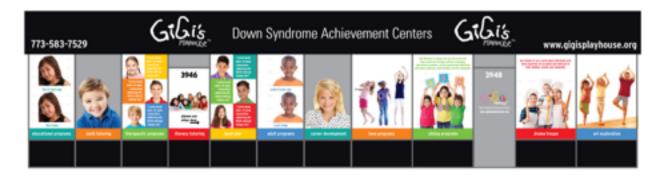

## New Playhouse, New Windows

GiGi's Playhouse Chicago is selling all of the window spaces on our renovated, expanded Playhouse. The windows will follow the design above, consisting of:

- 2 "Then & Now" Windows (featuring past and current photos from previous window models).
- 2 "Single" Windows (featuring one person with Down Syndrome on the entire window)
- 4 "Mosaic" Windows (featuring three individuals with Down syndrome along with a quote or statement from them about GiGi's. Note: Two of these windows will be on Lincoln, the other two on Damen)
- 4 "Group" Windows (featuring a group of three individuals with Down syndrome performing some activity together).

That is a total of 27 opportunities to appear on our windows. We are offering different price points for these opportunities to ensure a wide range of participation. We do anticipate high demand for these opportunities, and spots will be awarded on a first-come, first-served basis. We will be creating waiting lists for each category.