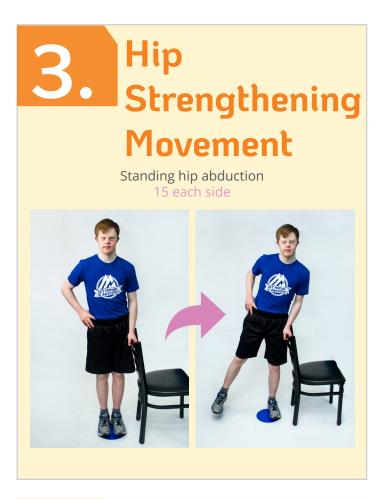

## Simple Workouts You Can Do Today!

It is never too early to start your fitness and wellness journey! GiGiFIT has programs for infants through adults. Did you know strengthening your infant's core will help their speech?

The GiGiFIT programs are designed to address common issues for individuals with Down syndrome including hypotonia, excessive joint laxity, and decreased balance. Every GiGiFIT program is safe, effective and progressive. GiGiFIT helps participants build strength, endurance, power, joint stability, balance and movement control. GiGiFIT empowers participants to be more independent and confident in their abilities while improving their overall health and wellness.



## 2.

## Vestibular Movement

Lateral Tilts – no hold 15 each side