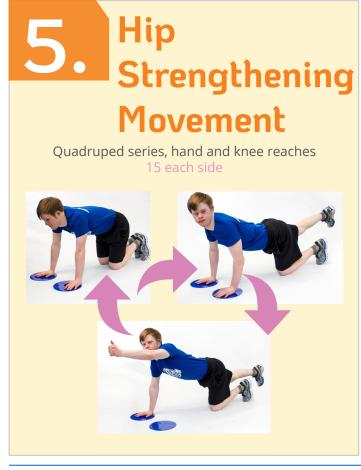

## Simple Workouts You Can Do Today!

It is never too early to start your fitness and wellness journey! GiGiFIT has programs for infants through adults. Did you know strengthening your infant's core will help their speech?

The GiGiFIT programs are designed to address common issues for individuals with Down syndrome including hypotonia, excessive joint laxity, and decreased balance. Every GiGiFIT program is safe, effective and progressive. GiGiFIT helps participants build strength, endurance, power, joint stability, balance and movement control. GiGiFIT empowers participants to be more independent and confident in their abilities while improving their overall health and wellness.



## 2.

## Vestibular Movement

Lateral Tilts – no hold 15 each side