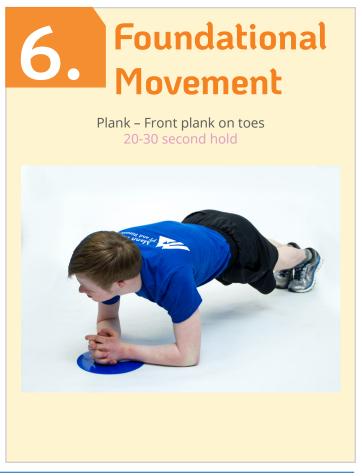

## Simple Workouts You Can Do Today!

It is never too early to start your fitness and wellness journey! GiGiFIT has programs for infants through adults. Did you know strengthening your infant's core will help their speech?

The GiGiFIT programs are designed to address common issues for individuals with Down syndrome including hypotonia, excessive joint laxity, and decreased balance. Every GiGiFIT program is safe, effective and progressive. GiGiFIT helps participants build strength, endurance, power, joint stability, balance and movement control. GiGiFIT empowers participants to be more independent and confident in their abilities while improving their overall health and wellness.



## 2.

## Vestibular Movement

Lateral Tilts – no hold 15 each side