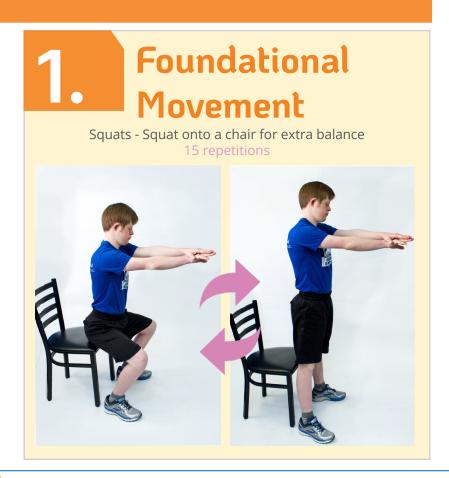

## Simple Workouts You Can Do Today!

It is never too early to start your fitness and wellness journey! GiGiFIT has programs for infants through adults. Did you know strengthening your infant's core will help their speech?

The GiGiFIT programs are designed to address common issues for individuals with Down syndrome including hypotonia, excessive joint laxity, and decreased balance. Every GiGiFIT program is safe, effective and progressive. GiGiFIT helps participants build strength, endurance, power, joint stability, balance and movement control. GiGiFIT empowers participants to be more independent and confident in their abilities while improving their overall health and wellness.



## 2.

## Vestibular Movement

Lateral Tilts – no hold 15 each side