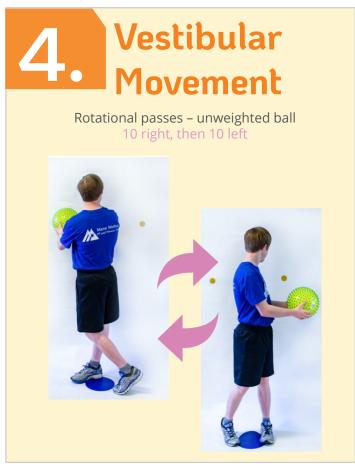

## Simple Workouts You Can Do Today!

It is never too early to start your fitness and wellness journey! GiGiFIT has programs for infants through adults. Did you know strengthening your infant's core will help their speech?

The GiGiFIT programs are designed to address common issues for individuals with Down syndrome including hypotonia, excessive joint laxity, and decreased balance. Every GiGiFIT program is safe, effective and progressive. GiGiFIT helps participants build strength, endurance, power, joint stability, balance and movement control. GiGiFIT empowers participants to be more independent and confident in their abilities while improving their overall health and wellness.



## 2.

## Vestibular Movement

Lateral Tilts – no hold 15 each side