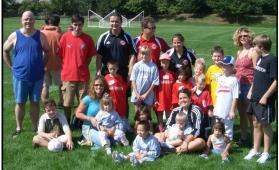

### High Fives were flyin'!!

The Barrington Area Soccer Association (BASA) put on a soccer clinic for kids with special needs and their siblings. Because it was advertised through the Playhouse and the UPS for Downs e-group all of the kids had DS, but any child with special needs was welcome! They will be doing another clinic in the fall, but because of the great response, they have decided to break it up into age groups. We will keep you posted!

Thank you BASA!!!

GiGi's Playhouse

October 2005