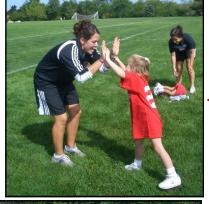

### High Fives were flyin'!!

The Barrington Area Soccer Association (BASA) put on a soccer clinic for kids with special needs and their siblings. Because it was advertised through the Playhouse and the UPS for Downs e-group all of the kids had DS, but any child with special needs was welcome! They will be doing another clinic in the fall, but because of the great response, they have decided to break it up into age groups. We will keep you posted!

Thank you BASA!!!

GiGi's Playhouse

October 2005